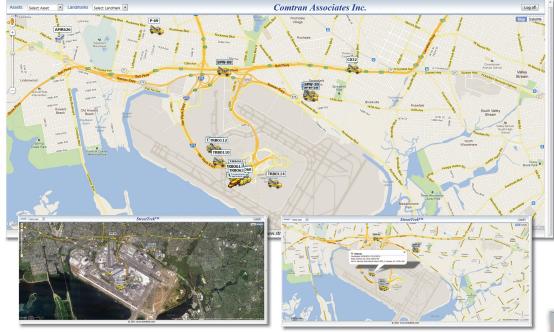

## Web-based real-time asset management.

StreetTrek **Web**<sup>™</sup> provides the asset management capabilities of StreetTrek for MOTOTRBO<sup>™</sup> Professional Digital Two-Way Radio Systems, without the need for server or client installations. This powerful web service provides dispatchers and administrators with real-time asset tracking and management capabilities with high-resolution Google Earth images and Google maps to improve operational efficiency.

- High-resolution Google Earth images combined with map, satellite, hybrid, and street level views provide greater detail for precision tracking.
- Fully customizable webpage including company logo and graphics, as well as individual secure user login credentials.
- Access the service from most web-enabled devices, including desktops, notebooks, tablets, and smartphones.
- Street directionality, and landmarks work with satellite map integration to provide advanced tracking.
- Host data on your optional StreetTrek Server or upload to StreetTrek's Server.